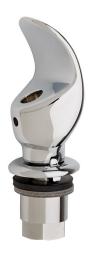

#### **SPECIFICATIONS**

Model 5720 bubbler head shall include a polished chrome-plated lead-free brass drinking fountain bubbler with shielded angled stream flow and slotted base with matching vandal-resistant lock washer.

## **APPLICATIONS**

Easily adapted to many situations involving the use of drinking water. Specifically, this type of bubbler head is used as a replacement head for many Haws fountains, or may be placed in such settings as: schools, campgrounds, laboratories, classrooms, parks, and other areas where the need for a bubbler head is needed to dispense water. Haws manufactures drinking fountains and electric water coolers to be lead-free by all known definitions including NSF/ANSI Standard 61, Section 9, NSF/ANSI 372, California Proposition 65, and the Federal Safe Drinking Water Act.