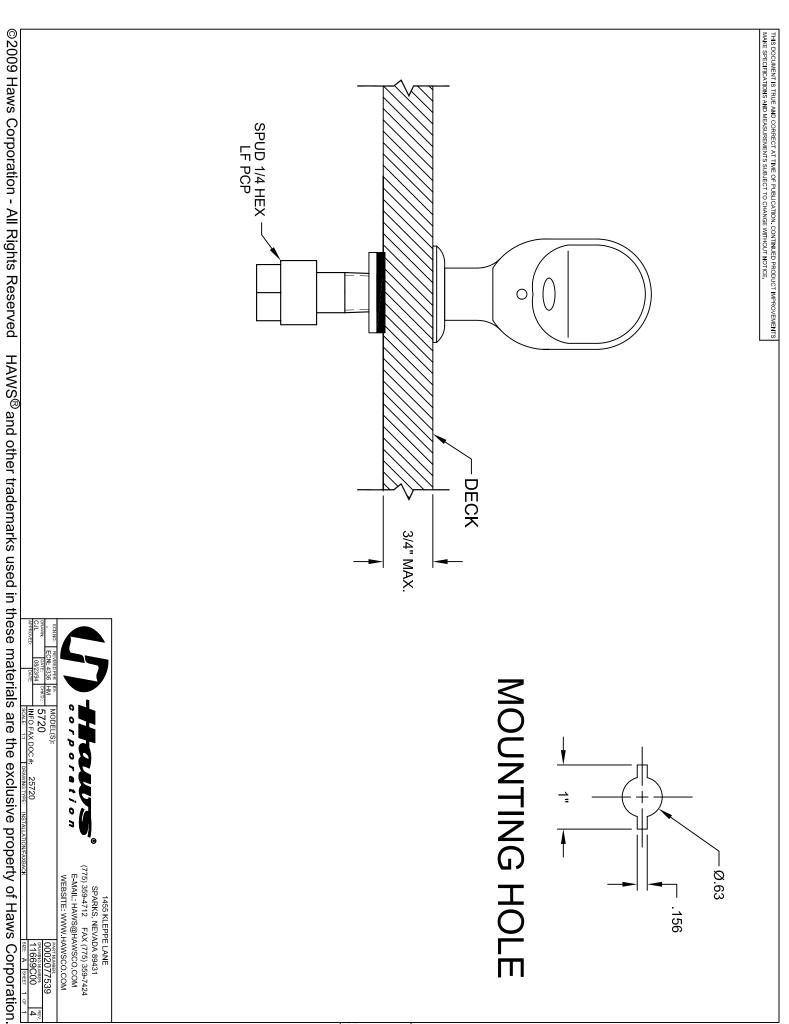

#### **SPECIFICATIONS**

Model 5720 bubbler head shall include a polished chrome-plated lead-free brass drinking fountain bubbler with shielded angled stream flow and slotted base with matching vandal-resistant lock washer.