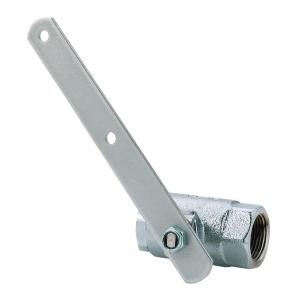

## **SPECIFICATIONS**

Model SP260 is a chrome-plated, stay-open, brass ball shower valve with stainless steel stem for horizontal or vertical installation. Model includes handle. 1" FIPS.