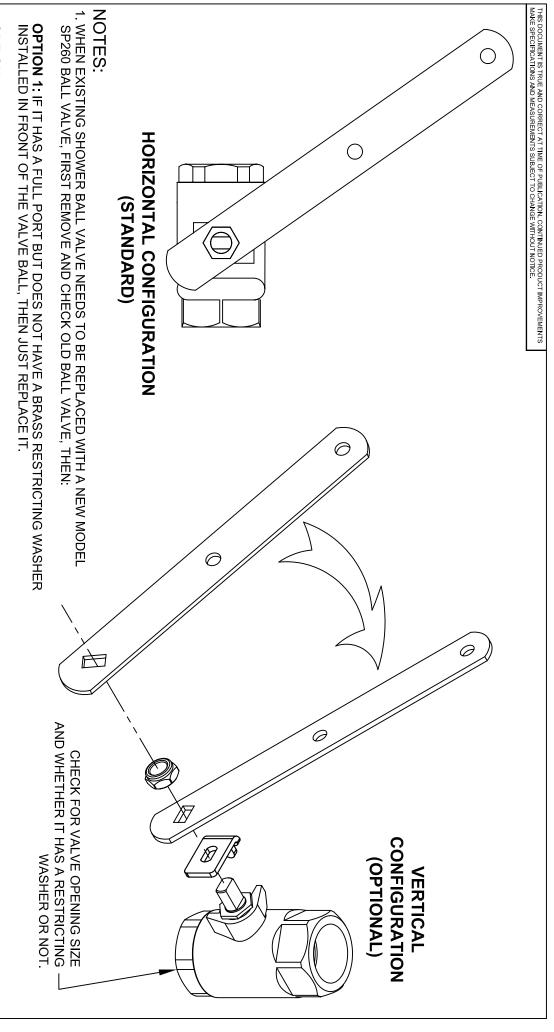

#### **APPLICATIONS**

**OPTION 2:** IF IT HAS A FULL PORT AND A BRASS RESTRICTING WASHER INSTALLED IN FRONT OF THE VALVE BALL, THEN REUSE THE WASHER WHEN INSTALLING THE VALVE.

**OPTION 3:** IF IT HAS A REDUCED PORT  $\varnothing(1/2")$ , THEN CALL HAWS TECHNICAL SUPPORT (1-800-766-5612) AND ASK FOR RESTRICTING WASHER.

FAILURE TO DO OPTION 2 OR 3 (IF YOUR SITUATION FITS) COULD RESULT IN THE SHOWER AND THE EYEWASH NOT WORKING SIMULTANEOUSLY.

2. FOR VERTICAL CONFIGURATION; REMOVE HANDLE, FLIP COMPLETELY TO OTHER SIDE AND REATTACH.